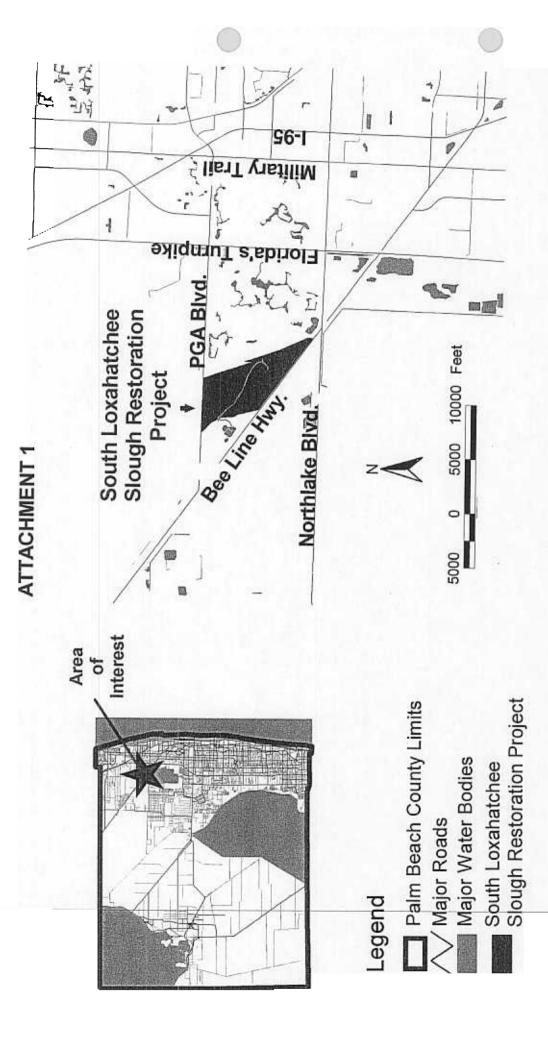

#### PROJECT LOCATION

The mitigation area, known as the SOUTH LOXAHATCHEE SLOUGH RESTORATION PROJECT (hereinafter the Project), is located within a COUNTY-owned natural area known as the Loxahatchee Slough Natural Area. A location map is provided as Attachment 1. The Loxahatchee Slough Natural Area is a 10,951 acre site located at the headwaters of the historic Loxahatchee River, a nationally designated wild and scenic river. The Loxahatchee Slough is a mosaic of high-quality freshwater wetlands such as cypress swamps, marshes, and wet prairies, interspersed with pine flatwoods and hammocks. The Slough is managed as part of a countywide system of natural areas and is protected to maintain the diversity of biological communities and native species and the additional values and functions of wetlands and associated native upland property.

#### ARTICLE I. BACKGROUND AND OBJECTIVE

- (1) The parties desire to site wetland mitigation projects in locations that are regionally significant and beneficial to the establishment of high-quality, uninterrupted habitat(s) linking other natural and preserved areas, such as the West Palm Beach Water Catchment Area, Loxahatchee Slough, Jonathan Dickinson State Park, Pal Mar lands, J.W. Corbett Wildlife Management Area, and Dupuis Reserve.
- (2) Under section 373.4135, Florida Statutes (F.S.), the Department has been directed to participate in and to encourage the establishment of public off-site regional mitigation areas.
- (3) The off-site mitigation can facilitate the restoration, enhancement, and long-term management of lands contained within the South Loxahatchee Slough Restoration Project (hereinafter SLSRP), a 780 acre undeveloped predominately wetland parcel lying south of PGA Boulevard, north of the Bee Line Highway, and west of the eastern leg of the C-18 Canal.
- (4) The COUNTY currently administers a natural areas preservation program which includes the restoration, enhancement, long-term management and monitoring of lands in SLSRP, and other areas in Palm Beach County, using mitigation contributions, as well as other public sources of revenue.
- (5) The DEPARTMENT and CORPS may consider preservation in combination with creation, restoration, or enhancement and management of ecological communities as mitigation for adverse impacts associated with activities authorized pursuant to Part IV of Chapter 373, Florida Statutes, and Section 404 of the Clean Water Act.
- (6) The DEPARTMENT and CORPS agree to use SLSRP as the initial off-site mitigation area for adverse impacts that occur from activities regulated by the DEPARTMENT in Jupiter Farms