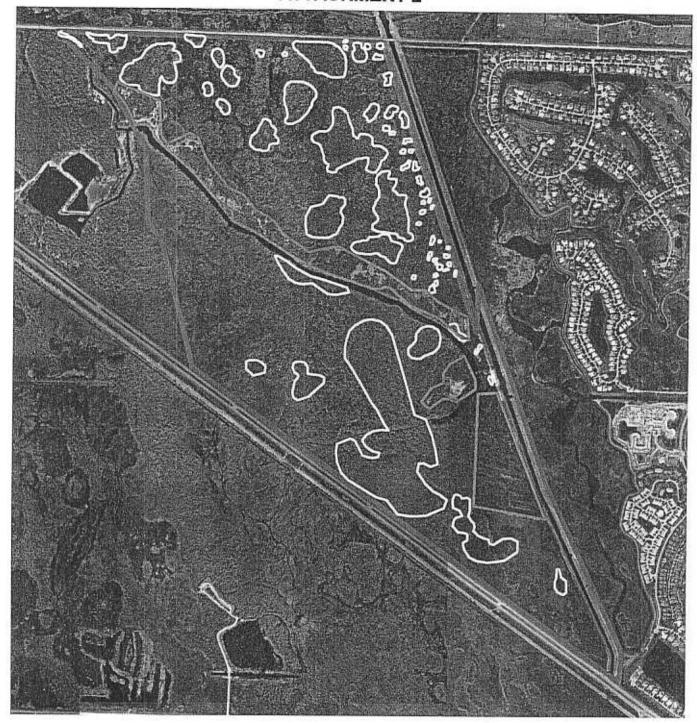

#### PROJECT DESCRIPTION AND SITE HISTORY

The Project consists of 780 acres of predominantly wetland property lying south of PGA Boulevard, north of the Bee Line Highway and west of the eastern leg of the C-18 Canal in Palm Beach County. A map outlining the Project (project area) is provided as Attachment 2. The project area was drained by three 72 inch culverts installed in the late 1950s under the C-18 Canal levee. Although these culverts had riser pipes and slots for control boards, the riser pipes rusted out and groundwater elevations within the project area were pulled down to the level of the C-18 Canal. A small canal was dug in the 1970s southwest from the culverts to the Bee Line Highway to convey water from the northern Water Catchment Area and the CSX Canal. Another canal was dug in the early 1960s northwest from the culverts to drain land within the project area and the land to the west. This canal was later enlarged in the early 1970s by dredging to a width of 100 feet and a depth of 8 feet. Spoil from the dredging was deposited in wetlands located north of the canal in large spoil fans. These spoil areas were later colonized by Australian pines. Drainage of the project area has allowed melaleuca to gain a foothold and form large monocultures in portions of the Project. A small shell pit area within the project area was created in the early 1960s.

### South Loxahatchee Slough Restoration Project Twn 42 S, Rng 42 E, Sec 7, 8, 9, 16 and 17

| Legend                                         | ·    |   |      |           |
|------------------------------------------------|------|---|------|-----------|
| Previously Dredged ar<br>Dominated by Exotic \ |      |   |      |           |
| Project Boundaries                             | 1000 | n | 1000 | 2000 Foot |