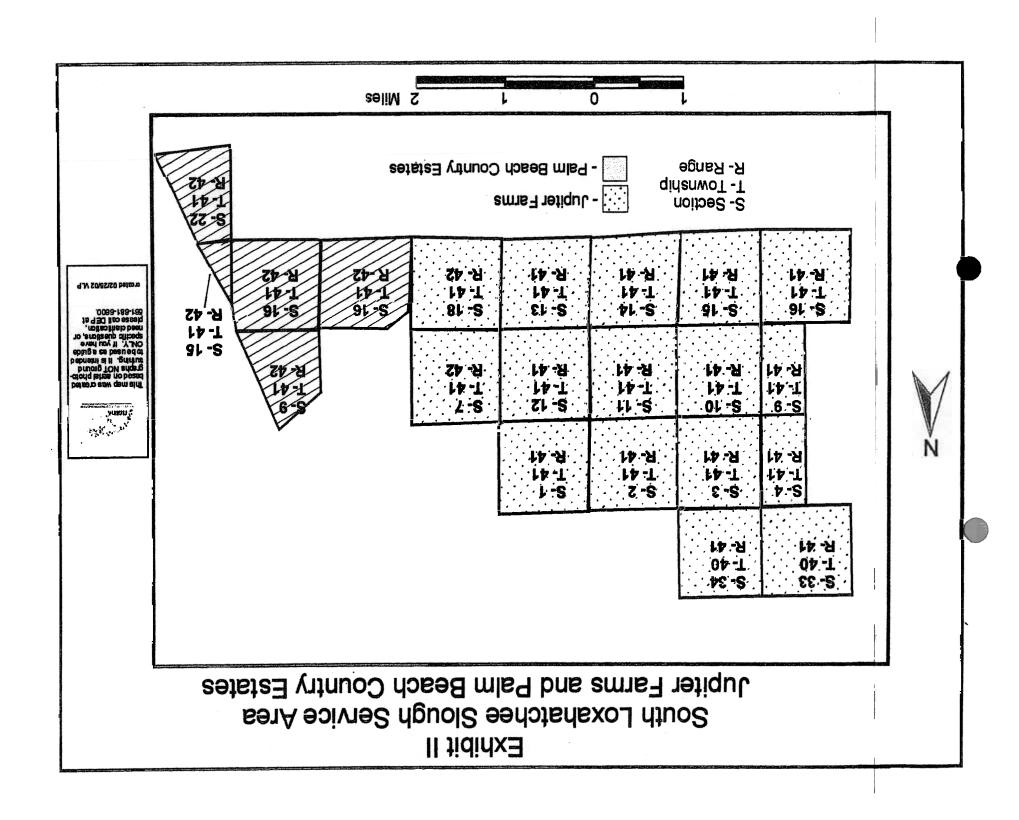

#### ARTICLE III. COUNTY RESPONSIBILITIES

- (8) The COUNTY shall execute the South Loxahatchee Slough Restoration Plan (hereinafter the "PLAN"), attached as Exhibit I and incorporated herein. The PLAN provides: 1) A description of the work that will be conducted on the site and a timeline for completion of such work; 2) A timeline for obtaining any required environmental resource permit; 3) The environmental success criteria that the project must achieve; 4) The monitoring and long-term management requirements that must be undertaken for the project; 5) An assessment of the project in accordance with section 373.4136 (4)(a) (i), F.S.; and 6) A designation of the entity responsible for the successful completion of the mitigation work.
- (9) The COUNTY is authorized to receive and use financial contributions from permit applicants and enforcement actions as mitigation for wetland impacts associated with a single family residence (not by a corporation, partnership, or other business entity) as authorized by the DEPARTMENT or CORPS. The geographic area for which the SLSRP may be used as mitigation is limited to the Jupiter Farms and Palm Beach Country Estates subdivisions as described in Exhibit II. Such contributions will be used for enhancement, restoration and long-term management and monitoring of mitigation lands within SLSRP. For the purpose of this MOU, the term "mitigation lands" shall mean those lands within the SLSRP used to provide mitigation for those wetland impacts associated with mitigation funds received by the COUNTY pursuant to this MOU.
- (10) The COUNTY shall manage the mitigation lands within SLSRP in perpetuity for the purpose of preserving and maintaining the environmentally sensitive habitat and protecting the endangered wildlife and plant species found on the property.